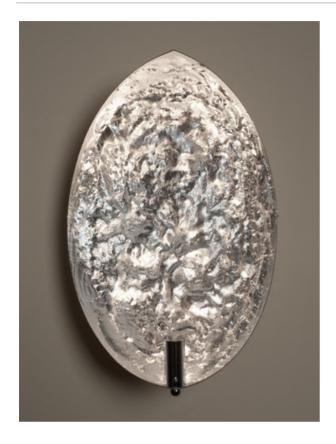

## Stchu-Moon 05

wall lamp

materials and colours

made of aluminium quarter-sphere with irregular surface lined with silver, gold or copper coloured leaf, white exterior, nickel bulb screen.

light source bulb: halogen bi-pin 12V GY6,35 [ max 50W- included 35W ] energy class from B to E [ included class B ] LED: bi-pin G4 [ 2x3W - not included ] energy class from A++ to E

power supply halogen: electronic transformer 70W dimmable Triac/IGBT LED: driver max 8W

dimensions
base Ø 14x4,5 cm, ledge 20 cm,
width 30 cm, H 40 cm,
bulb screen H 6 cm ca.
(LED version with two bulb screen)

order code SM5 / halogen / silver SM5O / halogen / gold SM5R / halogen / copper

SM5L / LED / silver SM5LO / LED / gold SM5LR / LED / copper LC10 / LED bulb (not dimmable)