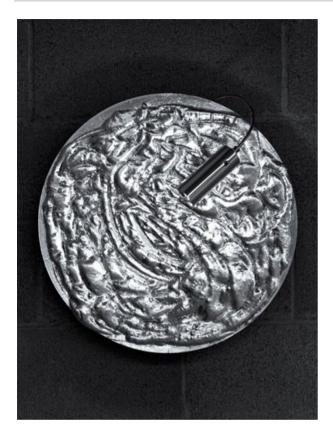

## Stchu-Moon 06

wall lamp

materials and colours made of aluminium disc with irregular surface lined with silver, gold or copper coloured leaf, matt black exterior, flex and bulb screen nickel.

light source bulb: halogen 230V E14

[ max 42W - included 30W ] energy class from A++ to E [ included class D ] LED: bulb 230V E14 [ 3,5W - not included ] energy class from A++ to E

power supply halogen: 220-240V dimmable Triac/IGBT LED: 220-240V dimmable (see details)

dimensions base Ø 14x3 cm, disc Ø 50 cm, flex Ø 0,6 cm length 40 cm, (LED version with flex Ø 0,85 cm)

order code SM6 / halogen / silver SM6O / halogen / gold SM6R / halogen / copper

SM6L / LED / silver SM6LO / LED / gold SM6LR / LED / copper LC / LED bulb