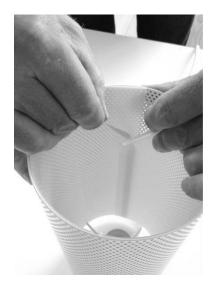

4. Holding the two shades firmly, use the old shade as a template and make the three cutouts in the top as well as the bottom with scissors.