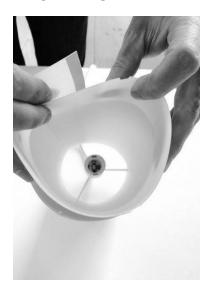

## ASSEMBLY INSTRUCTION / CHANGING THE INNER SHADE ON A PEDRERA H2O PENDANT

5. The inner shade is now ready to be inserted in the lamp with the adhesive

7. Make sure it fits in both ends.

6. Make sure the inner shade is held firmly against the metal and that it fits well.