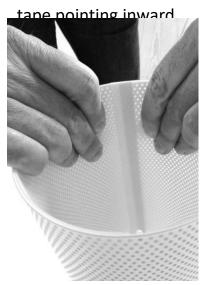

## ASSEMBLY INSTRUCTION / CHANGING THE INNER SHADE ON A PEDRERA H2O PENDANT

1. Make a fold on the inner shade and lift it out of the lamp.

3. Put the new shade inside the old shade.

2. Fold the new inner shade with the adhesive tape pointing inward.