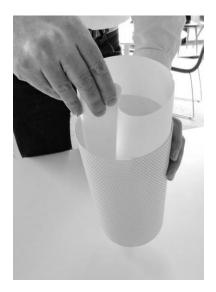

## ASSEMBLY INSTRUCTION / CHANGING THE INNER SHADE ON A PEDRERA H2O PENDANT

1. Make a fold on the inner shade and lift it out of the lamp.

3. Put the new shade inside the old shade.

2. Fold the new inner shade with the adhesive tape pointing inward.