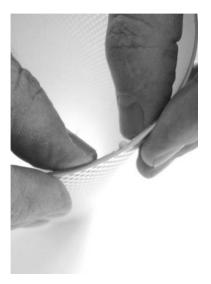

## ASSEMBLY INSTRUCTION / CHANGING THE INNER SHADE ON A PEDRERA H2O PENDANT

1. Make a fold on the inner shade and lift it out of the lamp.

3. Put the new shade inside the old shade.

2. Fold the new inner shade with the adhesive tape pointing inward.