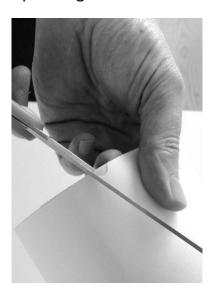

4. Holding the two shades firmly, use the old shade as a template and make the three cutouts in the top as well as the bottom with scissors.