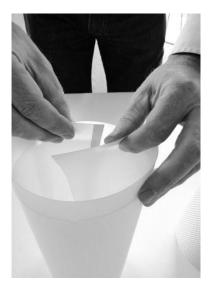

## ASSEMBLY INSTRUCTION / CHANGING THE INNER SHADE ON A PEDRERA H2O PENDANT

1. Make a fold on the inner shade and lift it out of the lamp.

3. Put the new shade inside the old shade.

2. Fold the new inner shade with the adhesive tape pointing inward.

4. Holding the two shades firmly, use the old shade as a template and make the three cutouts in the top as well as the bottom with scissors.