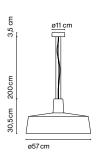

# Soho Joan Gaspar

### marset

Soho Joan Gaspar marset







#### Soho 57



#### Soho 38



#### Soho 112



## T5-C 22W+40W T5-C 40W LED SMD 28,1W 700mA 2700K\* 3800lm (included)

#### Soho 38

LED SMD 13,2W 700mA 2700K 1931lm (included)

White electrical cord for white finish. Black electrical cord for other finishes.

- \* 3000K available upon request
- \*\* DALI / DSI. Only for Soho 57/112 LED versions \*\*\* Phase cut dimmer leading and trailing edge. Only for Soho 38 version

Shade in rotary moulded polyethylene. Methacrylate opal diffuser. Metal support lacquered in black with stainless anti-oxidant cataphoresis treatment for outdoor.





Black

Sand (only available in Soho 38)Sky blue (only available in Soho 38)



Download Assembly Instructions

Download Photometric Data

Download 2D Download 3D

**Download** Energy label





info@marset.com www.marse