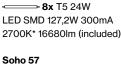

# Soho Joan Gaspar

### marset

Soho Joan Gaspar marset







#### Soho 57



#### Soho 38



#### Soho 112



## T5-C 22W+40W T5-C 40W LED SMD 28,1W 700mA 2700K\* 3800lm (included)

#### Soho 38

LED SMD 13,2W 700mA 2700K 1931lm (included)

White electrical cord for white finish. Black electrical cord for other finishes.

- \* 3000K available upon request
- \*\* DALI / DSI. Only for Soho 57/112 LED versions \*\*\* Phase cut dimmer leading and trailing edge. Only for Soho 38 version

Shade in rotary moulded polyethylene. Methacrylate opal diffuser. Metal support lacquered in black with stainless anti-oxidant cataphoresis treatment for outdoor.





Black

Sand (only available in Soho 38)Sky blue (only available in Soho 38)



Download Assembly Instructions

Download Photometric Data

Download 2D Download 3D

**Download** Energy label





info@marset.com www.marset.com



The striking, industrial