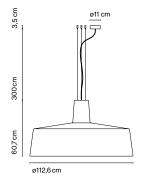

# Soho Joan Gaspar

### marset

Soho Joan Gaspar marset







#### Soho 57



#### Soho 38



#### Soho 112



## T5-C 22W+40W T5-C 40W LED SMD 28,1W 700mA 2700K\* 3800lm (included)

#### Soho 38

LED SMD 13,2W 700mA 2700K 1931lm (included)

White electrical cord for white finish. Black electrical cord for other finishes.

- \* 3000K available upon request
- \*\* DALI / DSI. Only for Soho 57/112 LED versions \*\*\* Phase cut dimmer leading and trailing edge. Only for Soho 38 version

Shade in rotary moulded polyethylene. Methacrylate opal diffuser. Metal support lacquered in black with stainless anti-oxidant cataphoresis treatment for outdoor.





Black

Sand (only available in Soho 38)Sky blue (only available in Soho 38)



Download Assembly Instructions

Download Photometric Data

Download 2D Download 3D

**Download** Energy label





info@mars