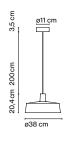

# Soho Joan Gaspar

### marset

Soho Joan Gaspar marset







#### Soho 57



#### Soho 38



#### Soho 112



## T5-C 22W+40W T5-C 40W LED SMD 28,1W 700mA 2700K\* 3800lm (included)

#### Soho 38

LED SMD 13,2W 700mA 2700K 1931lm (included)

White electrical cord for white finish. Black electrical cord for other finishes.

- \* 3000K available upon request
- \*\* DALI / DSI. Only for Soho 57/112 LED versions \*\*\* Phase cut dimmer leading and trailing edge. Only for Soho 38 version

Shade in rotary moulded polyethylene. Methacrylate opal diffuser. Metal support lacquered in black with stainless anti-oxidant cataphoresis treatment for outdoor.





Black

Sand (only available in Soho 38)Sky blue (only available in Soho 38)



Download Assembly Instructions

Download Photometric Data

Download 2D Download 3D

**Download** Energy label





info@marset.com www.marset.com



The str